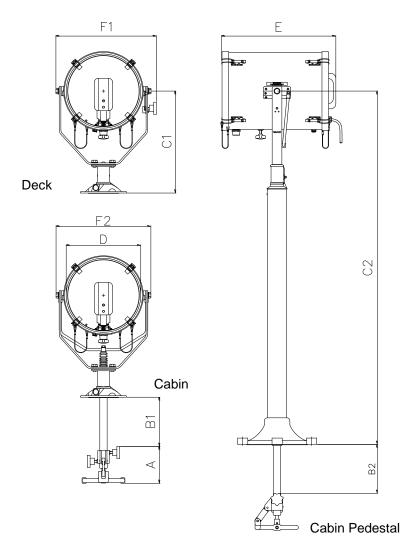

### **ALL DIMENSIONS IN MILLIMETRES**

Base fixing details:

Deck & Cabin 3 holes Ø11.0 equi-spaced on a 154 PCD Deck Ped & Cabin Ped 4 holes Ø14.5 equi-spaced on a 270 PCD.

Cabin & Cabin Ped Central Hole Ø40

**Dimensions** 

C1 **F2 B1 B2** C2 D Е F1 146 195 188 403 1395 300 448 395 374

| For more information contact: |  |  |  |  |  |  |  |
|-------------------------------|--|--|--|--|--|--|--|
|                               |  |  |  |  |  |  |  |
|                               |  |  |  |  |  |  |  |
|                               |  |  |  |  |  |  |  |