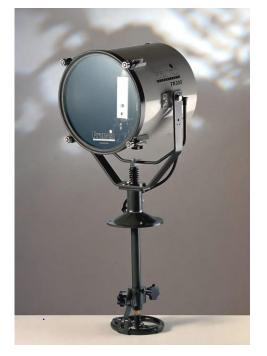

# FH300 Issue 6 Metal Halide – 575 w Manual Control

### **APPLICATION**

The FRANCIS FH range of searchlights incorporate the design features required to successfully operate searchlights in the most demanding product operating environments on land and sea.

These units are particularly suitable for use on patrol Craft, custom vessels and is used extensively in security applications, including border control, prisons & watch towers.

The metal halide offers a colour temperature of 6000k similar to daylight, and offers exceptional illumination, especially in polar regions and long range navigation.