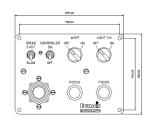

**Francis Searchlights Limited** Union Road, Bolton, BL2 2HJ, UK Tel 44 (0) 1204 558960 Fax 44 (0) 1204 558979 Email sales@francis.co.uk Web site www.francis.co.uk

All Dimensions in MM

## Base fixings:

4 holes Ø12.5 on a 350 PCD

Weight - Approx 70 Kgs

| For more information contact: |
|-------------------------------|
|                               |
|                               |
|                               |
|                               |
|                               |