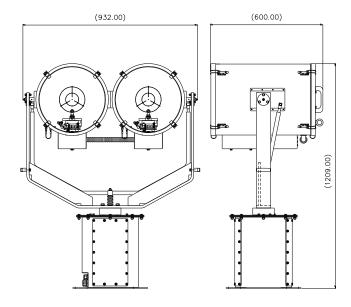

**Francis Searchlights Limited** Union Road, Bolton, BL2 2HJ, UK Tel 44 (0) 1204 558960 Fax 44 (0) 1204 558979 Email sales@francis.co.uk Web site www.francis.co.uk

All Dimensions in MM

## Base fixings:

4 holes Ø12.5 on a 350 PCD

Weight - Approx 70 Kgs

| For more information contact: |
|-------------------------------|
|                               |
|                               |
|                               |
|                               |
|                               |