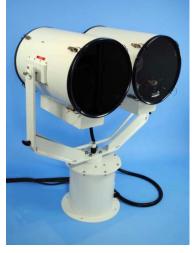

## The FRANCIS TWIN HEAD Range of Remote

Control searchlights has been designed with the precise aim of bringing to the market, the ultimate searchlight for both navigation and search and rescue.

The FH380RC has two light sources within the twin headed Design, one white light and the other UV light.

## **SPECIFICATION**

- Constructed from stainless steel and brass.
- Parabolic formed glass reflectors.
- Stove enameled paint finish.
- Toughened front glass.
- Metal Halide light sources white and UV light.
- Searchlight and gearbox protection to IP66.
- Remote pan rotation 385°.
- Remote elevation control +20 to -35°
- Rotation speed 1 20°/sec. Elevation speed 1 10°/sec.
- Joystick control panel supplied.
- Operation temperature range -50°C.
- Heater standard in gearbox and in barrel.
- Remote focus.
- Colour Temperature 5,400k, luminous flux 105,000