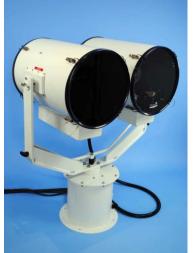

## The FRANCIS TWIN HEAD Range of Remote

Control searchlights has been designed with the precise aim of bringing to the market, the ultimate searchlight for both navigation and search and rescue.

The FH380RC has two light sources within the twin headed Design, one white light and the other UV light.

## **SPECIFICATION**

- Constructed from stainless steel and brass.
- Parabolic formed glass reflectors.
- Stove enameled paint finish.
- Toughened front glass.
- Metal Halide light sources white and UV light.
- Searchlight and gearbox protection to IP66.
- Remote pan rotation 385°.
- Remote elevation control +20 to -35°
- Rotation speed 1 20°/sec. Elevation speed 1 10°/sec.
- Joystick control panel supplied.
- Operation temperature range -50°C.
- Heater standard in gearbox and in barrel.
- Remote focus.
- Colour Temperature 5,400k, luminous flux 105,000