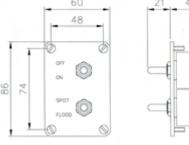

## **ALL DIMENSIONS IN MILLIMETRES**

For more information contact:

Base fixing details:

3 holes 11.0 Ø equi-spaced on a 154mm PCD Cabin control hole Ø40.00