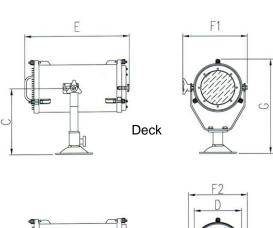

## **ALL DIMENSIONS IN MILLIMETRES**

For more information contact:

Base fixing details:

3 holes 11.0 Ø equi-spaced on a 154mm PCD Cabin control hole Ø40.00

- Toughened super clear Optiwhite front glass.
- Bullet proof Parabolic form electro-formed nickel, bright rhodium coated reflector.
- Constructed from marine grade materials and fixings
- Powder coated and stove enamel paint finish.
- Pan rotation 360°
- Deck Tilt elevation control +45° to -45°.
- Cabin Tilt elevation control +20° to -40°
- Heater fitted in barrel
- Operational temp -50°
- External lamp focus, 1.5° spot to 10° flood.
- Remote focus fitted as standard.
- Sealing IP56 Searchlight
- Searchlight weight Deck 18Kgs, Cabin 21.5Kgs.
- Special B dimensions available on request.