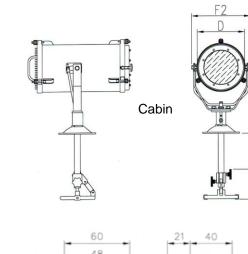

## **ALL DIMENSIONS IN MILLIMETRES**

For more information contact:

Base fixing details:

3 holes 11.0 Ø equi-spaced on a 154mm PCD Cabin control hole Ø40.00

- Toughened super clear Optiwhite front glass.
- Bullet proof Parabolic form electro-formed nickel, bright rhodium coated reflector.
- Constructed from marine grade materials and fixings
- Powder coated and stove enamel paint finish.
- Pan rotation 360°
- Deck Tilt elevation control +45° to -45°.
- Cabin Tilt elevation control +20° to -40°
- Heater fitted in barrel
- Operational temp -50°
- External lamp focus, 1.5° spot to 10° flood.
- Remote focus fitted as standard.
- Sealing IP56 Searchlight
- Searchlight weight Deck 18Kgs, Cabin 21.5Kgs.
- Special B dimensions available on request.