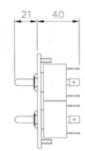

## **ALL DIMENSIONS IN MILLIMETRES**

For more information contact:

Base fixing details:

3 holes 11.0 Ø equi-spaced on a 154mm PCD Cabin control hole Ø40.00