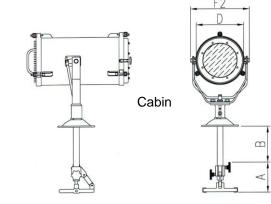

## **ALL DIMENSIONS IN MILLIMETRES**

For more information contact:

Base fixing details:

3 holes 11.0 Ø equi-spaced on a 154mm PCD Cabin control hole Ø40.00

- Toughened super clear Optiwhite front glass.
- Bullet proof Parabolic form electro-formed nickel, bright rhodium coated reflector.
- Constructed from marine grade materials and fixings
- Powder coated and stove enamel paint finish.
- Pan rotation 360°
- Deck Tilt elevation control +45° to -45°.
- Cabin Tilt elevation control +20° to -40°
- Heater fitted in barrel
- Operational temp -50°
- External lamp focus, 1.5° spot to 10° flood.
- Remote focus fitted as standard.
- Sealing IP56 Searchlight
- Searchlight weight Deck 18Kgs, Cabin 21.5Kgs.
- Special B dimensions available on request.