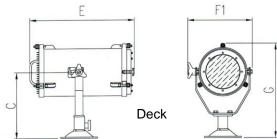

## **ALL DIMENSIONS IN MILLIMETRES**

For more information contact:

Base fixing details:

3 holes 11.0 Ø equi-spaced on a 154mm PCD Cabin control hole Ø40.00

- Toughened super clear Optiwhite front glass.
- Bullet proof Parabolic form electro-formed nickel, bright rhodium coated reflector.
- Constructed from marine grade materials and fixings
- Powder coated and stove enamel paint finish.
- Pan rotation 360°
- Deck Tilt elevation control +45° to -45°.
- Cabin Tilt elevation control +20° to -40°
- Heater fitted in barrel
- Operational temp -50°
- External lamp focus, 1.5° spot to 10° flood.
- Remote focus fitted as standard.
- Sealing IP56 Searchlight
- Searchlight weight Deck 18Kgs, Cabin 21.5Kgs.
- Special B dimensions available on request.