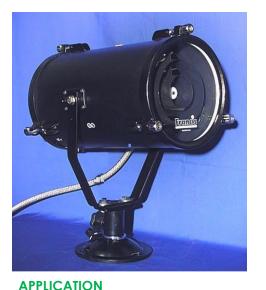

The FRANCIS FX range of XENON searchlights is a Premium product, and incorporate the design features required to successfully operate searchlights

The colour temperature of the Xenon lamp being equal to that of 'sunlight', make this the searchlight

These high power searchlights are well suited to applications where long range and excellent light output are required. For marine applications assisting collision avoidance and man over board situations,

in the most demanding product operating

environments on land and sea.

ideal for polar regions.

and crucially savina lives.

FX230 Issue 5 Xenon 150w **Manual Control** 