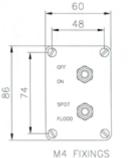

## **ALL DIMENSIONS IN MILLIMETRES**

For more information contact:

Base fixing details:

3 holes 11.0 Ø equi-spaced on a 154mm PCD Cabin control hole Ø40.00