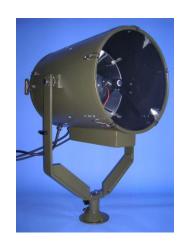

FX380 1000w lss 1 Xenon. Manual. Military Searchlight

The **FRANCIS FX MILITARY & SECURITY** range of high Power Xenon Searchlights incorporate additional design features required to successfully operate searchlights in the most demanding product operating environments.

## **SPECIFICATION**

- Optional Nickel reflector, super pure, shatter proof.
- Instant re-strike. No "cooling" down time required.
- Toughened front glass.
- Immediate full lamp brilliance from switch on.
- Economical 3000 hour lamp life.
- Strong & reliable construction using the best materials.
- Stove enamel paint finish.
- Full 450° rotation.
- Tilt movement : + 45° to -45°
- Operational temperature -50°C.
- Adjustable lamp focus, 1.5° spot to 10° flood.
- Remote focus available on request.
- Special "B" & "C" dimensions available on request.
- Well proven and reliable power supply unit suitable for 50/60 Hz 1ph power supplies.
- Sealing IP56 Searchlight, IP20 PSU.