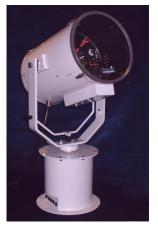

FX380 1000w lss 1 Xenon. Manual. Military Searchlight

The **FRANCIS FX MILITARY & SECURITY** range of high Power Xenon Searchlights incorporate additional design features required to successfully operate searchlights in the most demanding product operating environments.

## **SPECIFICATION**

- Optional Nickel reflector, super pure, shatter proof.
- Instant re-strike. No "cooling" down time required.
- Toughened front glass.
- Immediate full lamp brilliance from switch on.
- Economical 3000 hour lamp life.
- Strong & reliable construction using the best materials.
- Stove enamel paint finish.
- Full 450° rotation.
- Tilt movement : + 45° to -45°
- Operational temperature -50°C.
- Adjustable lamp focus, 1.5° spot to 10° flood.
- Remote focus available on request.
- Special "B" & "C" dimensions available on request.
- Well proven and reliable power supply unit suitable for 50/60 Hz 1ph power supplies.
- Sealing IP56 Searchlight, IP20 PSU.