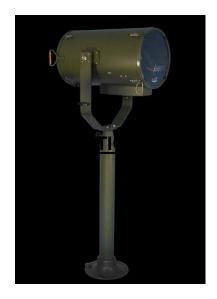

FX380 1000w lss 1 Xenon. Manual. Military Searchlight

The **FRANCIS FX MILITARY & SECURITY** range of high Power Xenon Searchlights incorporate additional design features required to successfully operate searchlights in the most demanding product operating environments.

Francis Searchlights have redesigned and improved the FX380 still further by the use of the highest grades of materials to offer strength, reliability and resistance to attack. In addition, there is the option of fitting a super high quality Precision Electroformed Nickel Reflector which is virtually indestructible and will not shatter when hit by bullets.

These military searchlights can be painted in any colour to meet customer individual requirements and integrate into surrounding areas/location.