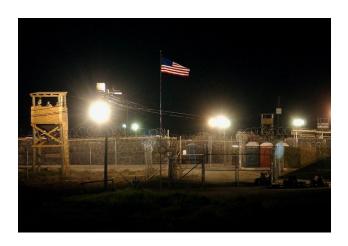

This product is the most suitable product available for Prison and Security applications. Many projects have utilized the Francis Prison range, including Camp X Ray, Camp Buka in Iraq, several other locations in the Middle East and Europe.

For more information contact:

Camp X Ray Guantanamo Bay

**Remote Control Options** 

Larger versions available