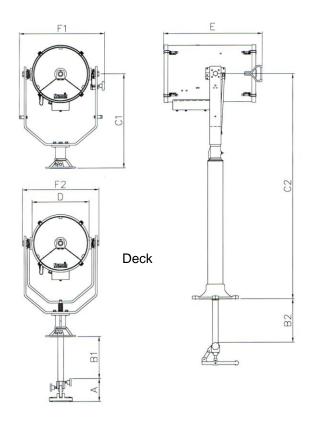

All dimensions in Millimeters

## **Base fixing details**

Deck & Cabin. 3 holes Ø11.0 on a 174.0 PCD Deck Ped. & Cabin Ped. 4 holes Ø12.5 on a 270.0 PCD Cabin & Cabin Ped. Central hole Ø52.0

Power supply dimensions: 600 X 273 x 245mm

## **Searchlight dimensions**

A B1 B2 C1 C2 D E F1 F2 154 283 291 632 1513 380 661 569 516

Francis Searchlights Limited
Union Road, Bolton, BL2 2HJ, UK
Tel 44 (0) 1204 558960 Fax 44 (0) 1204 558979
Email sales@francis.co.uk Web site www.francis.co.uk