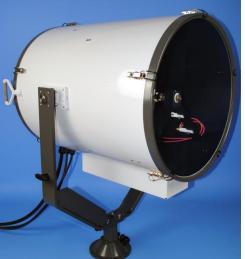

FX560 3kw Issue 2 Xenon, Manual Control.

The FRANCIS FX range of XENON searchlights is a Premium product, and incorporate the design features required to successfully operate searchlights in the most demanding product operating environments on land and sea.

The Francis Xenon searchlight is strong and very well manufactured, and hence is used extensively in security applications, including border control, prisons & watch towers.