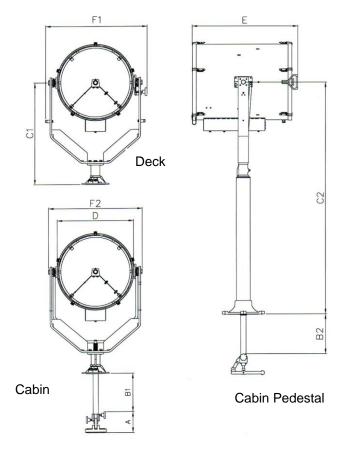

## **ALL DIMENSIONS IN MILLIMETRES**

Base fixing details:

Deck & Cabin 3 holes Ø11.0 equi-spaced on a 174 PCD Deck Ped & Cabin Ped 4 holes Ø12.5 equi-spaced on a 270 PCD, Centre hole Ø52.

PSU dimensions: 440 x 400 x 132.5mm

## **Dimensions**

154 283 1710 560 778 746 688 291 749

Francis Searchlights Limited Union Road, Bolton, BL2 2HJ, UK Tel 44 (0) 1204 558960 Fax 44 (0) 1204 558979 Email sales@francis.co.uk Website: www.francis.co.uk For more information contact: