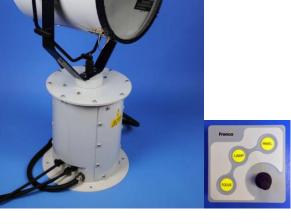

Francis Searchlights have developed and improved all remote controlled searchlights across the range still further by adding full variable speed, a new modern and sleek joystick control panel, using membrane and LED technology, offering Bus Control.

The Francis bus (FBUS) is a custom communication protocol based on RS485 two-wire bi directional communication hardware. The system provides a simple bi directional link between searchlights and control panels.