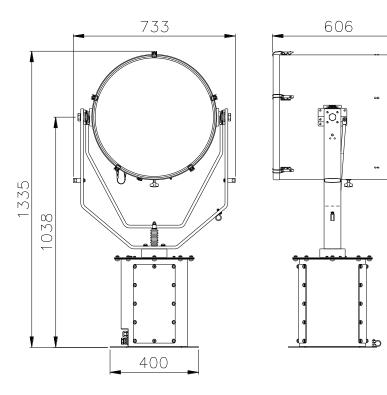

## **ALL DIMENSIONS IN MILLIMETRES**

Base fixing details:

4 holes 12.5 Ø equi-spaced on a 350mm PCD Joystick panel 120 x 120mm (106 x 106mm cutout)