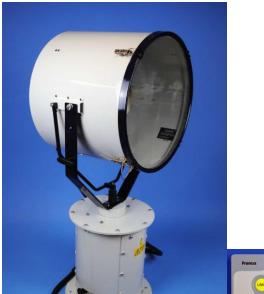

The L560 range is a cost effective and well made range of searchlights with external focus adjustment. These units are particularly suitable for use on large craft, custom vessels and general marine applications.

## **SPECIFICATION**

- Tungsten Halogen Light source
- Toughened super clear Optiwhite front glass.
- Parabolic formed glass reflector
- Constructed from marine grade materials and fixings
- Powder coated and stove enamel paint finish.
- Pan rotation 385°
- Tilt elevation control +30°, -35°.
- Variable speed LED joystick, with auto home position.
- RS485 connectivity. Dimmable Control Panel.
- Variable Rotation Speed 1 to 23°/sec (Pan)
- Variable Elevation Speed 1 to 8°/sec (Tilt).
- Heater fitted in gearbox & optional in barrel
- Operational temp -50°
- Remote lamp focus available as an option.
- Sealing IP67 Gearbox, IP66 Searchlight
- Searchlight weight 48kgs,