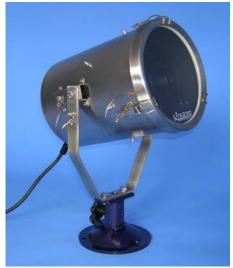

LH230 Issue 2 CDMT 70w Architectural

This high quality Francis luminaire is an ideal substitute where floodlights are unable to provide the throw required to highlight certain architectural features.

Whether to be used as an uplight or downlight, this product has many uses in the illumination of buildings, statues, spires and garden features.

## **SPECIFICATION**

- · Constructed from 304 stainless steel. Standard paint
- · finish satin black.
- Parabolic formed deep dish aluminium reflector.
- · Powder coated finish.
- External lamp focus adjustment.
- Toughened front glass.
- Spill rings to prevent unwanted glare & stray light.
- Axially mounted Metal Halide light source.
- Sealing to IP66.
- Supplied with stainless steel security bracket and safety cable.