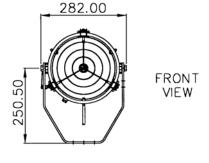

-------------|--------|-------------|
| LH230 Searchlight | 240v   | A2918       |
| Control Gear Assy | 240v   | C23797-00   |

## **SPECIFICATION**

- · Constructed from 304 stainless steel. Standard paint
- · finish satin black.
- Parabolic formed deep dish aluminium reflector.
- · Powder coated finish.
- External lamp focus adjustment.
- Toughened front glass.
- Spill rings to prevent unwanted glare & stray light.
- Axially mounted Metal Halide light source.
- Sealing to IP66.
- Supplied with stainless steel security bracket and safety cable.

### **Performance Data**

| Lamp<br>Source | Lamp | Divergence | Lamp Part<br>Number |
|----------------|------|------------|---------------------|
|                |      |            |                     |

70w 15,000 508,356 4° to 8° D16845





Weight

LH230 8.40 Kg Control Gear 0.30 Kg

### **Fixing Details**

2 holes Ø12.50mm at 70mm centres

# Useful Information (based on divergence at 5°)

At 25m, provides beam diameter of 2.18m @ 813 lux At 50m, provides beam diameter of 4.36m @ 203 lux At 100m, provides beam diameter of 8.73m @ 51 lux

Range to 1 lux is 713m

Francis Searchlights Limited
Union Road, Bolton, BL2 2HJ, UK
Tel 44 (0) 1204 558960 Fax 44 (0) 1204 558979
Email sales@francis.co.uk Web site www.francis.co.uk

For more information please contact your local Agent/Distributor: