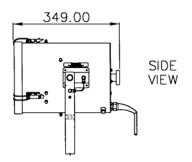

## **SPECIFICATION**

- · Constructed from 304 stainless steel. Standard paint
- · finish satin black.
- Parabolic formed deep dish aluminium reflector.
- · Powder coated finish.
- External lamp focus adjustment.
- Toughened front glass.
- Spill rings to prevent unwanted glare & stray light.
- Axially mounted Metal Halide light source.
- Sealing to IP66.
- Supplied with stainless steel security bracket and safety cable.