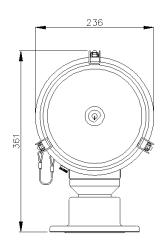

## **ALL DIMENSIONS IN MILLIMETRES**

Base fixing details:

3 holes 11 **Ø** equi-spaced on a 154mm PCD