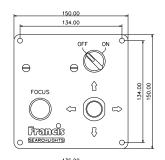

rabolic super pure Aluminium reflector.
- Constructed from marine grade materials and fixings
- Powder coated and stove enamel paint finish.
- Pan rotation 365°
- Tilt elevation control ±20°.
- Pan Rotation Speed 24v = 24°/sec, 12v = 12°/sec.
- Tilt speed  $24v = 4^{\circ}/\text{sec}$ ,  $12v = 2^{\circ}/\text{sec}$
- Heater fitted in barrel.
- Economical 3000 hour lamp life.
- Operational temp -50°
- Sealing IP66 Searchlight.
- Searchlight weight 10kgs,
- Integral Xenon PSU and lamp fitted as standard
- Optional infa red filter
- Peak Beam Candle Power 3.1 million
- Range 1480m @ 1 Lux
- Remote focus giving 4° 11° divergence

Francis Searchlights Limited
Union Road, Bolton, BL2 2HJ, UK
Tel 44 (0) 1204 558960 Fax 44 (0) 1204 558979
Email sales@francis.co.uk Web site www.francis.co.uk













## **ALL DIMENSIONS IN MILLIMETRES**

Base fixing details:

3 holes 11 **Ø** equi-spaced on a 154mm PCD

## **Part Numbers**

| lype            | Supply | Watts | Part No |
|-----------------|--------|-------|---------|
| LX230RC RF      | 24v    | 100w  | A7205   |
| LX230RC RF      | 220v   | 100w  | A7206   |
| LX230RC RF      | 115v   | 100w  | A7207   |
| 100w Xenon Lamp |        |       | D25858  |
|                 |        |       |         |