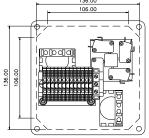

## **ALL DIMENSIONS IN MILLIMETRES**

Base fixing details:

3 holes 11 **Ø** equi-spaced on a 154mm PCD