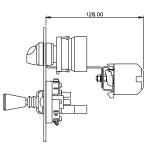

## **ALL DIMENSIONS IN MILLIMETRES**

Base fixing details:

3 holes 11 **Ø** equi-spaced on a 154mm PCD