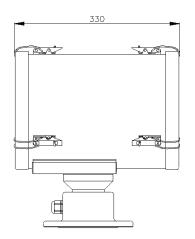

## **ALL DIMENSIONS IN MILLIMETRES**

Base fixing details:

3 holes 11 **Ø** equi-spaced on a 154mm PCD