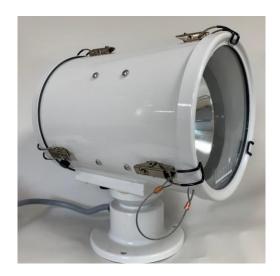

LX230RC Issue 3 Xenon 100w Remote Control, RF

THE FRANCIS LX230 Remote Control searchlight is part of the high power Xenon range. Having been designed with the precise aim of bringing a low profile, high performing and cost effective solution to the market.

The LX230RC has been carefully developed to withstand the extraordinary conditions while in use in the harshest of environment, such as Patrol Craft, Coast Guard and any application that requires a compact, lightweight and high performer.

Within the Francis LX range of marine searchlights, the LX230, utilizes a 100w xenon lamp, and has been designed to give maximum beam range and candlepower, giving the ability to identify objects and potential dangers from a far greater distance. As an optional extra option, this unit is also available with infra-red night vision ensuring total covert surveillance.