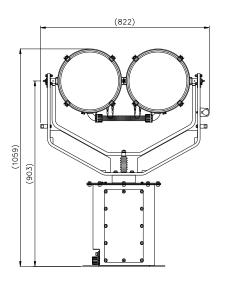

#### **ALL DIMENSIONS IN MILLIMETRES**

Base fixing details:

4 holes 12.5 Ø equi-spaced on a 350mm PCD Joystick Panel 150 x 150mm (cutout 106 x 136mm) PSU dimensions: 280 x 190 x 182mm (each)