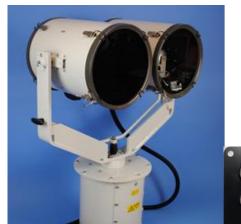

# FH300RC TWIN HEAD

Iss 5. Metal Halide / UV Glass Remote Control Variable Speed

#### **APPLICATION**

The FRANCIS TWIN HEAD Range of Remote Control searchlights has been designed with the precise aim of bringing to the market, the ultimate searchlight for both navigation and search and rescue.

The FH300RC has two light sources within the twin headed design, one white light and the other UV light, therefore able to identify oil spill hazards.

The quality and design of structure has been carefully developed to withstand the extraordinary conditions while in use in the harshest of environment, such as Coast Guard patrol. The heavy duty variable speed gearbox is strong, powerful and able to operate in the rough seas and high strength winds as found in coastal areas throughout the world.