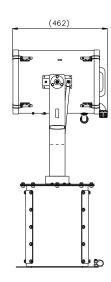

#### **ALL DIMENSIONS IN MILLIMETRES**

Base fixing details:

4 holes 12.5 Ø equi-spaced on a 350mm PCD Joystick Panel 150 x 150mm (cutout 106 x 136mm) PSU dimensions: 280 x 190 x 182mm (each)