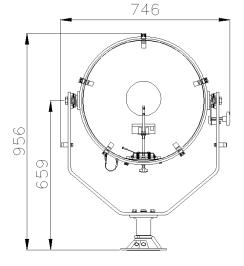

## **ALL DIMENSIONS IN MILLIMETRES**

Base fixing details:

Deck 3 holes Ø11.0 equi-spaced on a 174 PCD

PSU dimensions: 380 x 325 x 217mm