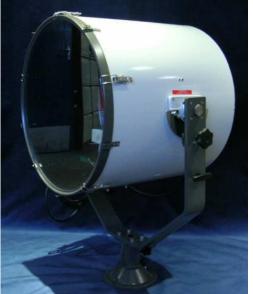

## **APPLICATION**

The FRANCIS FH range of searchlights incorporate the design features required to successfully operate searchlights in the most demanding product operating environments on land and sea.

These units are particularly suitable for use on patrol Craft, custom vessels and is used extensively in security applications, including border control, prisons & watch towers.

The metal halide offers a colour temperature of 6000k similar to daylight, and offers exceptional illumination, especially in polar regions and long range navigation.

## **SPECIFICATION**

- Instant re-strike. No "cooling" down time required.
- Toughened super clear Optiwhite front glass.
- Parabolic glass reflector
- Constructed from marine grade materials and fixings
- Powder coated and stove enamel paint finish.
- Pan rotation 450°
- Deck Tilt elevation control +40°, -40°.
- Optional Heater fitted in barrel
- Operational temp -50°
- External lamp focus, 3° spot to 18° flood.
- High quality PSU 50/60 Hz 1ph
- Sealing IP56 Searchlight, PSU IP66
- Searchlight weight Deck 33kgs
- PSU weight 23kgs.
- Luminous flux 110.000
- Colour Temperature 6,000K.