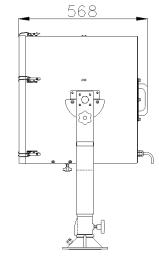

## **ALL DIMENSIONS IN MILLIMETRES**

Base fixing details:

Deck 3 holes Ø11.0 equi-spaced on a 174 PCD

PSU dimensions: 380 x 325 x 217mm