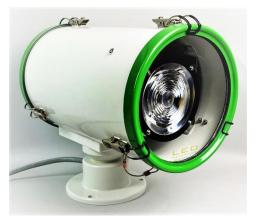

## **APPLICATION**

The Francis LED searchlight range continues to develop and offers an Efficiently and Environmentally Friendly alternative to traditional lamp sources. Using the highest grade of LED, this range offers a high power output with low power consumption. In addition, the 100w LED offers a lamp life of 30,000 hours.

As with all Francis products, the construction is robust and of the highest quality of construction.

Utilizing excellent thermal management of the LED chip ensures successful performance and chip life.

The 100w LED gives illumination characteristics similar to that of a 1000w halogen lamp. This model offers a fixed focus with a  $4^{\circ}$  spot.

## **SPECIFICATION**

- Toughened front glass.
- 30,000 hours LED life
- Parabolic super pure precision lens.
- Constructed from marine grade materials and fixings.
- Powder coated and stove enamel paint finish
- Pan rotation 450°.
- Deck/Deck Ped Tilt elevation control +40° to -40°.
- Cabin/Cabin Ped Tilt elevation control +30° to -25
- Fixed focus, 4° spot.
- Operational temp -50°.
- Up to 7,047 Lumens.
- Colour Temp options 6500k
- Sealing IP66 Searchlight, PSU IP66.
- Modular design allowing customer to modify configuration.
- Searchlight weight Deck 12kgs, PSU weight 2.5kgs.
   Pedestal 4.6Kgs, Cabin control Assy 2.3Kgs, Cabin
   Pedestal Assy 3.3Kgs
- Special Cabin & Pedestal dimensions available on request.