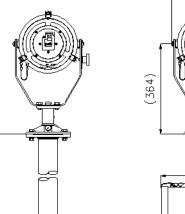

## **ALL DIMENSIONS IN MILLIMETRES**

CABIN

DECK PED

(290)

Base fixing details:

(1004)

Deck & Cabin 3 holes Ø11.0 equi-spaced on a 154 PCD Deck Ped & Cabin Ped 4 holes Ø12.5 equi-spaced on a 190 PCD.

Cabin & Cabin Ped Central Hole Ø75

Driver Box dimensions: 361 x 254 x 111cm