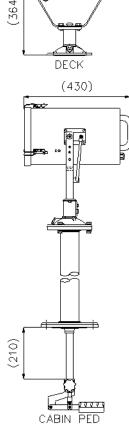

## **ALL DIMENSIONS IN MILLIMETRES**

CABIN

DECK PED

(290)

Base fixing details:

(1004)

Deck & Cabin 3 holes Ø11.0 equi-spaced on a 154 PCD Deck Ped & Cabin Ped 4 holes Ø12.5 equi-spaced on a 190 PCD.

Cabin & Cabin Ped Central Hole Ø75