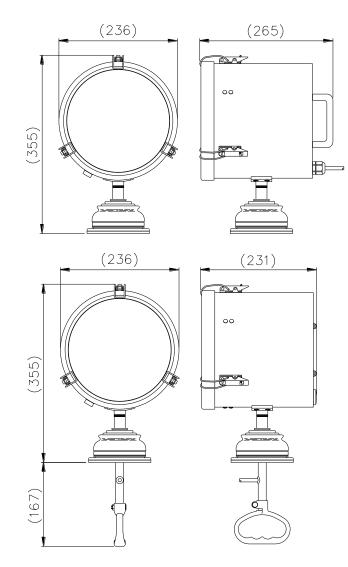

## **ALL DIMENSIONS IN MILLIMETRES**

Base fixing details: 3 holes ∅6.4 on a 108 P.C.D. Under deck control clearance hole Ø45.

## **Part Numbers**

| Type          | Supply | Part No |  |
|---------------|--------|---------|--|
| L230 LED Deck | 12/24v | A6158   |  |
| L230LED Cabin | 12/24v | A6159   |  |

| VAC    | Lamp life  | Range<br>@ 1 Lux | Luminous<br>Flux | Div | Watts |
|--------|------------|------------------|------------------|-----|-------|
| 12/24v | 50,000 hrs | 800m             | 4800             | 5°  | 40w   |
|        |            |                  |                  |     |       |