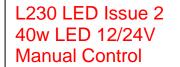

## **Part Numbers**

| Type          | Supply | Part No |  |
|---------------|--------|---------|--|
| L230 LED Deck | 12/24v | A6158   |  |
| L230LED Cabin | 12/24v | A6159   |  |

| VAC    | Lamp life  | Range<br>@ 1 Lux | Luminous<br>Flux | Div | Watts |
|--------|------------|------------------|------------------|-----|-------|
| 12/24v | 50,000 hrs | 800m             | 4800             | 5°  | 40w   |
|        |            |                  |                  |     |       |