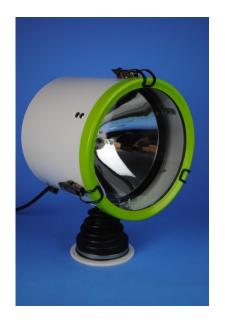

## **APPLICATION**

The new Francis LED searchlight range has been developed to offer an Efficiently and Environmentally Friendly alternative to traditional lamp sources. Using the highest grade of LED developed for the automotive industry, this range offers a high power output with low power consumption, and importantly at a cost effective price.

## **SPECIFICATION**

- Cost effective LED searchlight
- 50,000 lamp life hours.
- Colour temperature of 6000k (similar to Xenon)
- Toughened super clear Optiwhite front glass.
- Aluminum precision reflector.
- Constructed from marine grade materials and fixings.
- Powder coated and stove enamel paint finish
- Tilt elevation control ±35°, Rotation 360°.
- Sealing IP66 Searchlight
- Searchlight weight 4kgs
- Operational temp -50°.
- Fixed focus giving 5 ° divergence giving good
- range and illumination.
- Available as a deck version or with a cabin under deck
- control handle.
- Perfect for RIBS and small vessels.