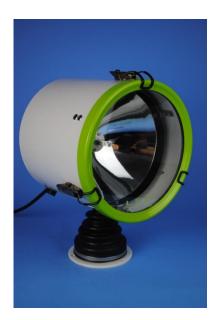

## APPLICATION

The new Francis LED searchlight range has been developed to offer an Efficiently and Environmentally Friendly alternative to traditional lamp sources. Using the highest grade of LED developed for the automotive industry, this range offers a high power output with low power consumption, and importantly at a cost effective price.

In addition, the LED lamp offers a lamp life up to 50,000 hours.

The 40w LED has colour temperature of 6000 k and gives illumination characteristics similar to that of a 125w halogen lamp.

As with all Francis products, the construction is robust and of the highest quality.

#### **SPECIFICATION**

- Cost effective LED searchlight
- 50,000 lamp life hours.
- Colour temperature of 6000k (similar to Xenon)
- Toughened super clear Optiwhite front glass.
- Aluminum precision reflector.
- Constructed from marine grade materials and fixings.
- Powder coated and stove enamel paint finish
- Tilt elevation control ±35°, Rotation 360°.
- Sealing IP66 Searchlight
- Searchlight weight 4kgs
- Operational temp -50°.
- Fixed focus giving 5 ° divergence giving good
- range and illumination.
- Available as a deck version or with a cabin under deck
- control handle.
- Perfect for RIBS and small vessels.