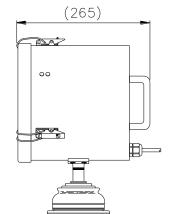

### **ALL DIMENSIONS IN MILLIMETRES**

Base fixing details: 3 holes Ø6.4 on a 108 P.C.D. Under deck control clearance hole Ø45.

#### **Part Numbers**

| Туре          | Supply | Part No |
|---------------|--------|---------|
| L230 LED Deck | 12/24v | A6158   |
| L230LED Cabin | 12/24v | A6159   |