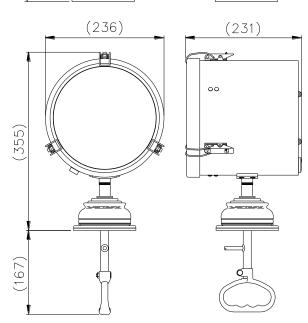

### **ALL DIMENSIONS IN MILLIMETRES**

Base fixing details: 3 holes Ø6.4 on a 108 P.C.D. Under deck control clearance hole Ø45.

#### **Part Numbers**

| Туре          | Supply | Part No |
|---------------|--------|---------|
| L230 LED Deck | 12/24v | A6158   |
| L230LED Cabin | 12/24v | A6159   |