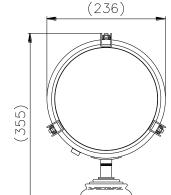

### **ALL DIMENSIONS IN MILLIMETRES**

Base fixing details: 3 holes Ø6.4 on a 108 P.C.D. Under deck control clearance hole Ø45.

#### **Part Numbers**

| Туре          | Supply | Part No |
|---------------|--------|---------|
| L230 LED Deck | 12/24v | A6158   |
| L230LED Cabin | 12/24v | A6159   |