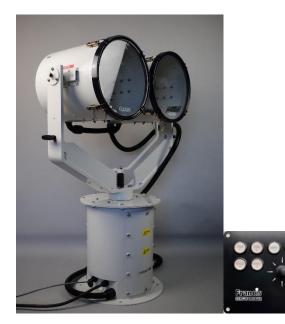

# L300RC TWIN HEAD Iss 2. Halogen / UV Glass Remote Control

# 

The FRANCIS TWIN HEAD Range of Remote Control searchlights has been designed with the precise aim of bringing to the market, the ultimate searchlight for both navigation and search and rescue.

The L300RC has two light sources within the twin headed design, one white light and the other UV light, therefore able to identify oil spill hazards.

## **SPECIFICATION**

- Tungsten Halogen light source.
- Toughened super clear Optiwhite front glass.
- Parabolic formed aluminum reflector.
- Constructed from marine grade materials and fixings.
- Powder coated and stove enamel paint finish.
- Pan rotation 385°.
- Tilt elevation control +45°, -45°.
- Variable Rotation Speed 1 to 23°/sec (Pan).
- Variable Elevation Speed 1 to 8°/sec (Tilt).
- Variable speed LED joystick, with auto home position.
- RS485 connectivity, Dimmable Control Panel
- Heater fitted in gearbox & optional in barrel.
- Operational temp -50°.
- Remote lamp focus
- Sealing IP67 Gearbox, IP66 Searchlight.
- Searchlight weight 50kgs.
- Redesigned gearbox housing, incorporating cable termination, for direct connection.