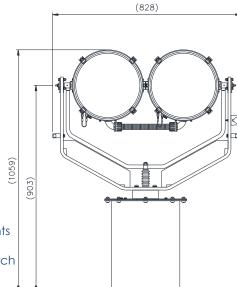

#### **ALL DIMENSIONS IN MILLIMETRES**

(ø400)

Base fixing details: 4 holes 12.5 Ø equi-spaced on a 350mm PCD Joystick Panel 150 x 150mm (cutout 106 x 136mm)

**Part Numbers** 

| Туре     | Supply   | Watts    | Part No   |
|----------|----------|----------|-----------|
| L300RC   | 115/230v | 650-1Kw  | A7211     |
| L300RC   | 24v      | 150-250w | A7212     |
| UV Glass |          |          | C21849-00 |