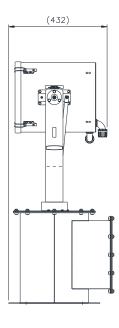

#### **ALL DIMENSIONS IN MILLIMETRES**

(ø400)

Base fixing details: 4 holes 12.5 Ø equi-spaced on a 350mm PCD Joystick Panel 150 x 150mm (cutout 106 x 136mm)

**Part Numbers** 

| Туре     | Supply   | Watts    | Part No   |
|----------|----------|----------|-----------|
| L300RC   | 115/230v | 650-1Kw  | A7211     |
| L300RC   | 24v      | 150-250w | A7212     |
| UV Glass |          |          | C21849-00 |