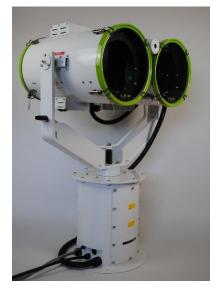

## APPLICATION

The new Francis L300RC Twinhead LED searchlight range, a superior range of variable speed Remote Controlled Searchlights. The design, functionality and build quality, enable it to operate in the most demanding operating environments on land and sea.

Osram LED, this range offers a high power output with low power consumption. Using a series of precision made glass lenses to optimize and collimate the light output, to achieve a greater range and output. The high power LED Chip has 20,000 hour life.

As with all Francis products, the construction is robust and of the highest quality. To dissipate the heat generated by the high power LED, there has been a great focus on thermal management, fitting an internal heatsink, cooled by internal fans, maintaining the heatsink at the required temperature, to optimise the chip output.