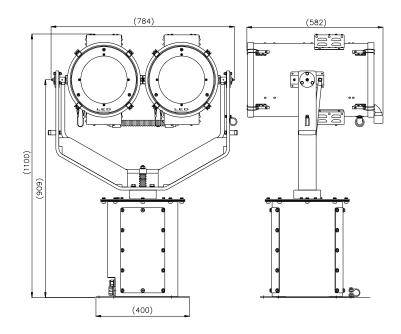

### **ALL DIMENSIONS IN MILLIMETRES**

Base fixing details: 4 holes 12.5 Ø equi-spaced on a 350mm PCD Joystick Panel 150 x 150mm (cutout 106 x 136mm) PSU dimensions: 360 x 400 x 155mm