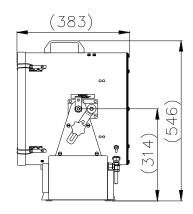

## **ALL DIMENSIONS IN MILLIMETRES**

Base fixing details:

4 holes  $\emptyset$ 12.7 at 350 X 200mm, plus one central hole  $\emptyset$ 16.5mm.