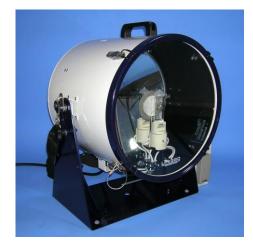

## **APPLICATION**

The all new metal halide Portable Suez Searchlight now available with innovative design features in order to meet the requirements of Suez Canal Authority. The fully portable searchlight exceeds traditional light outputs of significantly larger and heavier units available in the market.

The generous specification includes lamp changeover, split beam reflectors and long life metal halide lamps. The electronic PSU is the latest technology and itself is integrated into the crutch, therefore the package is truly self contained and easily portable.

# **SPECIFICATION**

- Toughened super clear Optiwhite front glass.
- Parabolic split glass reflector.
- Constructed from marine grade materials and fixings
- Powder coated and stove enamel paint finish.
- Tilt elevation control +5° to -35°.
- Sealing protection to IP65.
- Light weight, only 15.8 KG, including searchlight and PSU.
- New light weight electronic PSU.
- Fitted with lamp changeover system, in event of lamp failure.
- Produced with 575w metal halide lamp fitment with hot re-strike.
- New external levers allowing the beams to be split accurately.
- Split beam of two 20° sections giving a credible 40° split arc.
- Fixed focus
- Shoulder carry strap fitted as standard, offering safer and ease of transportation.
- G22 Lampholder