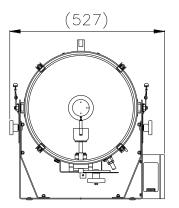

## **ALL DIMENSIONS IN MILLIMETRES**

Base fixing details:

4 holes  $\emptyset$ 12.7 at 350 X 200mm, plus one central hole  $\emptyset$ 16.5mm.