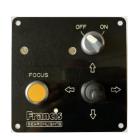

## **APPLICATION**

THE FRANCIS LX230 Remote Control searchlight is part of the high power Xenon range. Having been designed with the precise aim of bringing a low profile, high performing and cost effective solution to the market.

The LX230RC has been carefully developed to withstand the extraordinary conditions while in use in the harshest of environment, such as Patrol Craft, Coast Guard and any application that requires a compact, lightweight and high performer.

Within the Francis LX range of marine searchlights, the LX230, utilizes a 100w xenon lamp, and has been designed to give maximum beam range and candlepower, giving the ability to identify objects and potential dangers from a far greater distance. As an optional extra option, this unit is also available with infra-red night vision ensuring total covert surveillance.