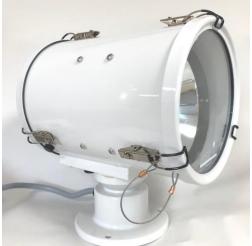

## **APPLICATION**

THE FRANCIS LX230 Remote Control searchlight is part of the high power Xenon range. Having been designed with the precise aim of bringing a low profile, high performing and cost effective solution to the market.

The LX230RC has been carefully developed to withstand the extraordinary conditions while in use in the harshest of environment, such as Patrol Craft, Coast Guard and any application that requires a compact, lightweight and high performer.

Within the Francis LX range of marine searchlights, the LX230, utilizes a 100w xenon lamp, and has been designed to give maximum beam range and candlepower, giving the ability to identify objects and potential dangers from a far greater distance. As an optional extra option, this unit is also available with infra-red night vision ensuring total covert surveillance.