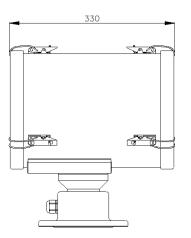

## **ALL DIMENSIONS IN MILLIMETRES**

Base fixing details:

3 holes 11 Ø equi-spaced on a 154mm PCD