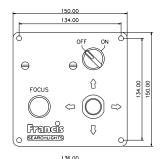

## **ALL DIMENSIONS IN MILLIMETRES**

Base fixing details:

3 holes 11 Ø equi-spaced on a 154mm PCD