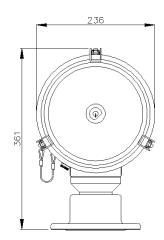

## **ALL DIMENSIONS IN MILLIMETRES**

Base fixing details:

3 holes 11 Ø equi-spaced on a 154mm PCD