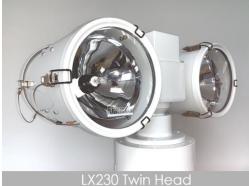

# LX230RC Issue 2 Xenon 2 x 100w Twin Head Remote Control

# **APPLICATION**

THE FRANCIS LX230 Remote Control searchlight is part of the high power Xenon range. Having been designed with the precise aim of bringing a low profile, high performing and cost effective solution to the market.

The LX230RC has been carefully developed to withstand the extraordinary conditions while in use in the harshest of environment, such as Patrol Craft, Coast Guard and any application that requires a compact, lightweight and high performer.

Within the Francis LX range of marine searchlights, the LX230, utilizes a 100w xenon lamp, and has been designed to give maximum beam range and candlepower, giving the ability to identify objects and potential dangers from a far greater distance. As an optional extra option, this unit is also available with infra-red night vision ensuring total covert surveillance.