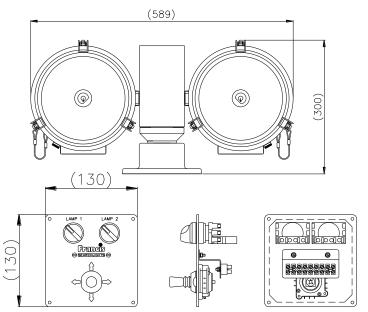

# **ALL DIMENSIONS IN MILLIMETRES**

Base fixing details: 3 holes 11 Ø equi-spaced on a 154mm PCD High Voltage JB: 405 x 278 x 130mm