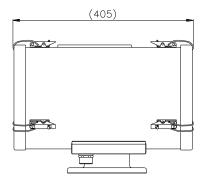

# **ALL DIMENSIONS IN MILLIMETRES**

Base fixing details: 3 holes 11 Ø equi-spaced on a 154mm PCD High Voltage JB: 405 x 278 x 130mm