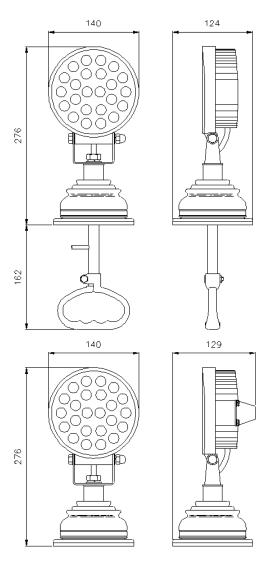

## ALL DIMENSIONS IN MILLIMETRES

Base fixing details: 3 holes Ø6.4 on a 108 P.C.D. Under deck control clearance hole Ø45.

#### **Part Numbers**

| Туре                     | Part No        |
|--------------------------|----------------|
| M14 Cabin handle control | A6196 12/24v   |
| M14 Deck mount           | A6197 12/24v   |
| M14 Cabin handle control | A6210 115/230v |
| M14 Deck mount           | A6211 115/230v |
|                          |                |