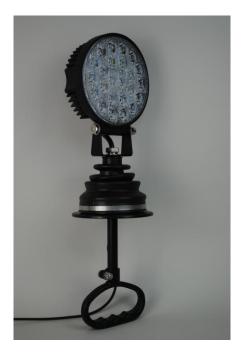

# M14 72W LED Iss 2 Spotlight 12/24v & 115/230v. Handle control

### APPLICATION

These quality built searchlights are suitable for vehicle & smaller craft where excellent illumination characteristics, durability and appearances are important factors.

These searchlights offer excellent efficiency using Cree LED chips and have handle control so can be controlled from inside cabin or vehicle.