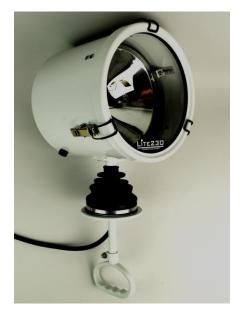

## **APPLICATION**

The FRANCIS M15 Halogen searchlights incorporate the design features required to successfully operate searchlights in the most demanding product operating environments on land and sea.

The M15 is a cost effective and well made range of searchlights with fixed focus.

These units are particularly suitable for use on patrol craft, custom vessels and general marine applications.

As with all Francis products, the construction is robust and of the highest quality.

## **SPECIFICATION**

- Toughened super clear Optiwhite front glass.
- Parabolic super pure aluminum reflector.
- Constructed from marine grade materials and fixings.
- Powder coated and stove enamel paint finish.
- Pan rotation 360°.
- Tilt elevation control ±35°.
- Operational temp -20°.
- Tungsten halogen lamp.
- Sealing IP66 Searchlight.
- Searchlight weight 4kgs.
- Fixed focus giving 2.2° to 3.8° divergence giving good range and illumination.
- Available as a deck version or with a cabin under deck control handle.
- Perfect for RIBS and small vessels.