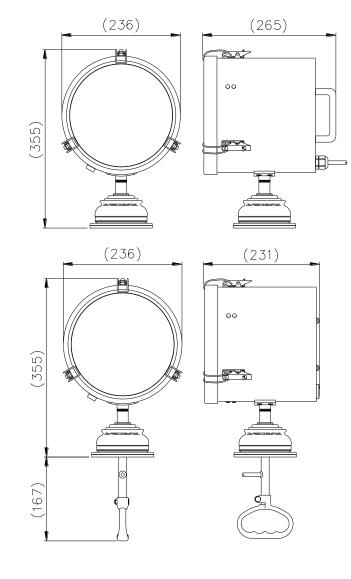

## **ALL DIMENSIONS IN MILLIMETRES**

Base fixing details: 3 holes Ø6.4 on a 108 P.C.D. Under deck control clearance hole Ø45.