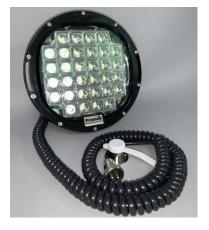

M17 225w LED Iss 2 Searchlight 12/24v Handheld, Deck & Cabin

123

Shown with optional portable battery