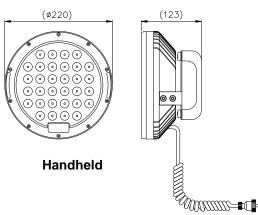

M17 225w LED Iss 2 Searchlight 12/24v Handheld, Deck & Cabin

123

## **SPECIFICATION**

The following features are incorporated in the 225w LED handheld searchlight:

- 225w High Power LED
- Constructed from quality aluminum & stainless steel
- Powder coated and stove enamel paint finish
- Sealing IP67 Searchlight
- Searchlight weight 2.4Kgs Handheld, 4.5Kgs Cabin, 4Kgs Deck.
- Deck & Cabin Tilt movement ±35° Pan 360°
- 30 degree beam spread
- 24,000 lumens
- LED life 30,000 hrs
- Colour Temperature 6000k
- Handheld model comes a 1.2M coiled cable which extends to 4M. Connection by a marine plug and socket.
- Can be made fully portable using the optional Francis battery pack. 24v giving approx 3 hours of use & 12V, 1.5 hours.
- Also available in Deck and Cabin Control versions.

## **ALL DIMENSIONS IN MILLIMETRES**