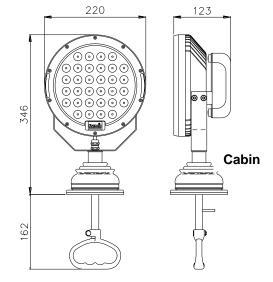

## **ALL DIMENSIONS IN MILLIMETRES**

## **Part Numbers**

| Туре             | Part No   | Supply |
|------------------|-----------|--------|
| M17 Handheld     | A6228     | 12/24v |
| M17 Deck         | A6232     | 12/24v |
| M17 Cabin        | A6231     | 12/24v |
| 24v Battery pack | C20177-01 |        |