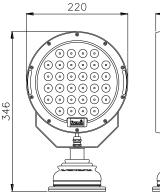

## **ALL DIMENSIONS IN MILLIMETRES**

## **Part Numbers**

| Туре             | Part No   | Supply |
|------------------|-----------|--------|
| M17 Handheld     | A6228     | 12/24v |
| M17 Deck         | A6232     | 12/24v |
| M17 Cabin        | A6231     | 12/24v |
| 24v Battery pack | C20177-01 |        |