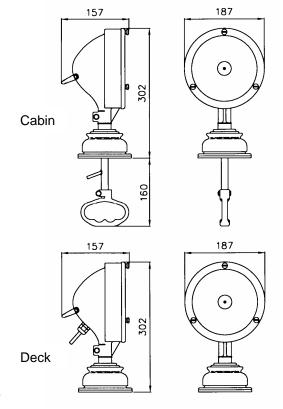

Francis Searchlights Limited
Union Road, Bolton, BL2 2HJ, UK
Tel 44 (0) 1204 558960 Fax 44 (0) 1204 558979
Email sales@francis.co.uk Web site www.francis.co.uk

All dimensions in Millimeters

Base fixings 3 holes ∅6.4 on a 108 P.C.D Under deck control clearance hole ∅45.0

 Weights
 M10

 1.7 Kg
 2.2 Kg

| For more information contact: |  |  |  |  |  |  |  |  |
|-------------------------------|--|--|--|--|--|--|--|--|
|                               |  |  |  |  |  |  |  |  |
|                               |  |  |  |  |  |  |  |  |
|                               |  |  |  |  |  |  |  |  |
|                               |  |  |  |  |  |  |  |  |
|                               |  |  |  |  |  |  |  |  |
|                               |  |  |  |  |  |  |  |  |