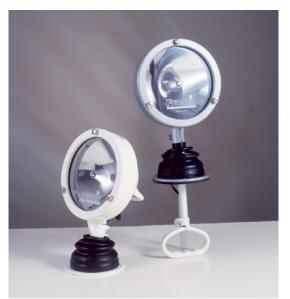

M9&M10 Issue 4 Tungsten Halogen Manual Control

These attractive, quality built searchlights are suitable for smaller craft where good illumination characteristics, durability and appearances are important factors. These searchlights are approved by the UK Department of Transport Marine Directorate for use on ships' lifeboats according to Chapter 111 of the 1983 amendments of the S.O.L.A.S. regulations.

## **PART NUMBERS**

Type Finish Part Number
M9 Silver A2059
M9 White A2060
M10 Silver A2084
M10 White A2085

The following features are incorporated in both the M9 & M10 searchlights.

- S.O.L.A.S. approved.
- Constructed from marine grade aluminium.
- Polished, electro-brightened super purity Aluminium parabolic reflector.
- Fixed focus.
- Stove enamel paint finish.
- Toughened front glass.
- Tungsten Halogen lamps.
- Vertical movement ±35°.